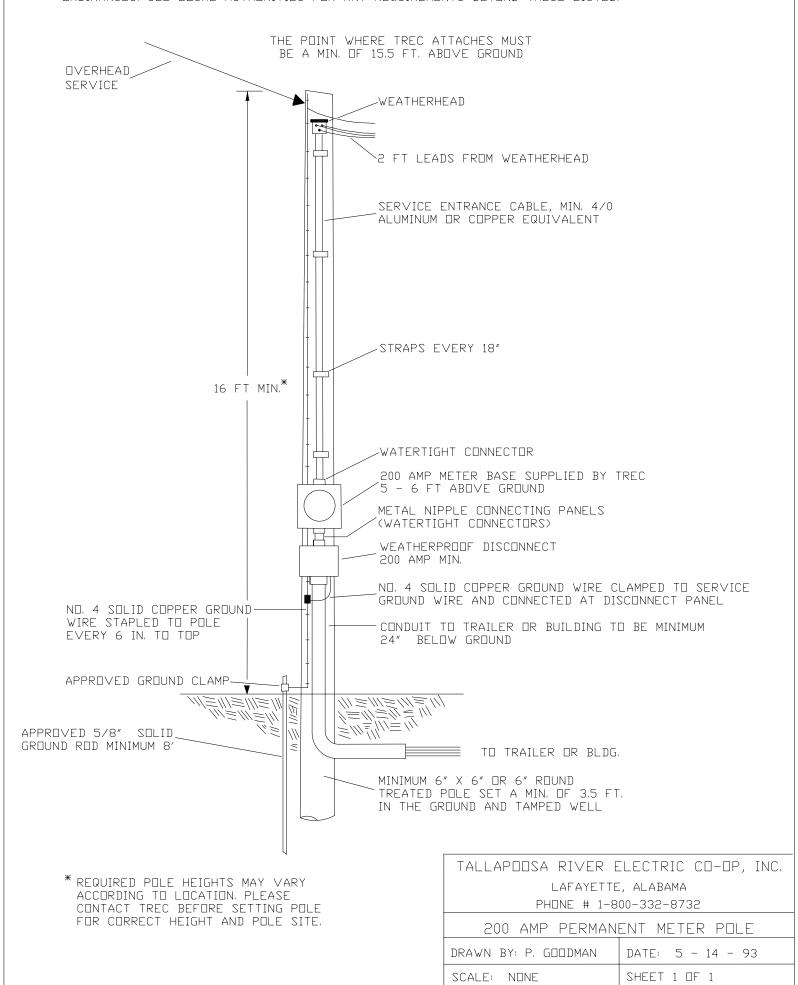

must be used with approved meterbase.\*\*

\*\* Meterbase must accept 3" conduit nipple & must have meter lugs offset with extra space on one side to easily loop service entrance conductors around lugs to top side. Use of contractor-pack combo unit is discouraged. TREC reserve the right to refuse connection if entrance is not correct.

For all services 100 amp or less, risers and sweeps may only be reduced to 2.5" SCH-80, but meterbase must still be offset.

TALLAPOOSA RIVER ELECTRIC CO-OP, INC.

LAFAYETTE, ALABAMA
PHONE # 1-800-332-8732

METER PEDESTAL 200 AMP UNDERGROUND

DRAWN BY: KEN HODGE DATE: 3 - 10 - 94

SCALE: NONE SHEET 2 OF 2

THIS INSTALLATION MUST CONFORM TO THE NEC AND ANY APPLICABLE LOCAL CODES AND ORDINANCES. SEE LOCAL AUTHORITIES FOR ANY REQUIREMENTS BEYOND THESE LISTED.