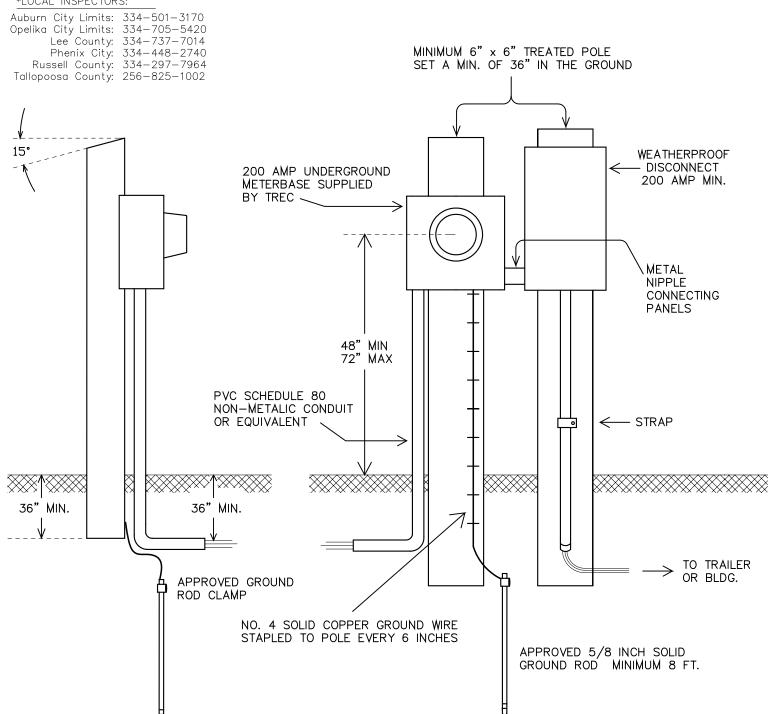

# PERMANENT URD PEDESTAL SERVICE (TWO POLES)

THIS INSTALLATION MUST CONFORM TO THE NEC AND ANY APPLICABLE LOCAL CODES AND ORDINANCES. \*SEE LOCAL AUTHORITIES FOR ANY REQUIREMENTS BEYOND THESE LISTED.

### \*LOCAL INSPECTORS:

This drawing shows one of many acceptable configurations for meterbase & disconnect configuration. Other alignments include: Meterbase above disconnect (offset for service riser conduit), Meterbase with disconnect on back side of pole, etc.

For all services 200 - 400 amp, 3" conduit must be used with approved meterbase.\*\*

\*\* Meterbase must accept 3" conduit nipple & must have meter lugs offset with extra space on one side to easily loop service entrance conductors around lugs to top side. Use of contractor-pack combo unit is discouraged. TREC reserve the right to refuse connection if entrance is not correct.

For all services 100 amp or less, risers and sweeps may only be reduced to 2.5" SCH-80, but meterbase must still be offset.

### TALLAPOOSA RIVER ELECTRIC CO-OP, INC.

LAFAYETTE, ALABAMA PHONE # 1-800-332-8732

## METER PEDESTAL 200 AMP UNDFRGROUND

| DRAWN BY: KEN HODGE | DATE: 3 - 10 - 94 |
|---------------------|-------------------|
| SCALE: NONE         | SHEET 1 OF 2      |