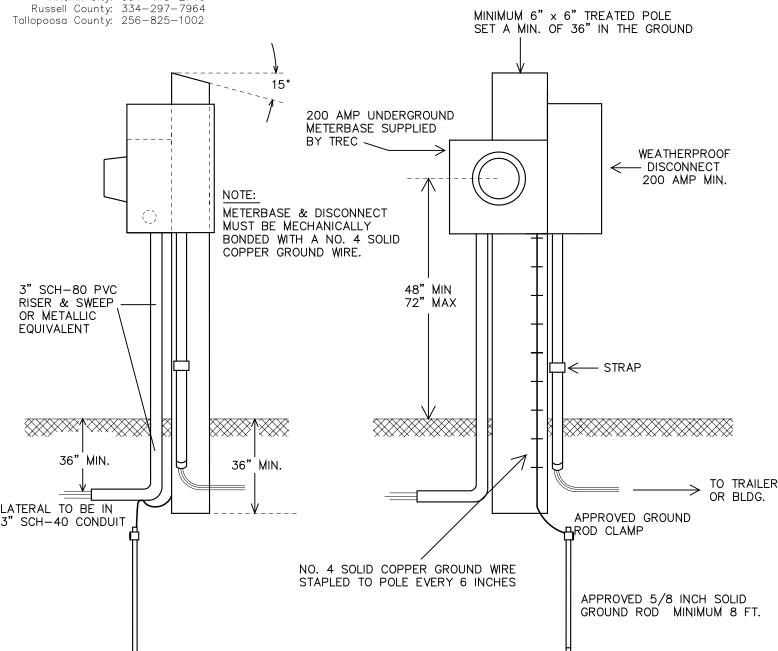

# PERMANENT URD PEDESTAL SERVICE (ONE POLE)

THIS INSTALLATION MUST CONFORM TO THE NEC AND ANY APPLICABLE LOCAL CODES AND ORDINANCES. \*SEE LOCAL AUTHORITIES FOR ANY REQUIREMENTS BEYOND THESE LISTED.

#### \*LOCAL INSPECTORS:

This drawing shows one of many acceptable configurations for meterbase & disconnect configuration. Other alignments include: Meterbase above disconnect (offset for service riser conduit), Meterbase with disconnect on back side of pole, etc.

For all services 200 - 400 amp, 3" conduit must be used with approved meterbase.\*\*

\*\* Meterbase must accept 3" conduit nipple & must have meter lugs offset with extra space on one side to easily loop service entrance conductors around lugs to top side. Use of contractor-pack combo unit is discouraged. TREC reserve the right to refuse connection if entrance is not correct.

For all services 100 amp or less, risers and sweeps may only be reduced to 2.5" SCH-80, but meterbase must still be offset.

TALLAPOOSA RIVER ELECTRIC CO-OP, INC.

LAFAYETTE, ALABAMA
PHONE # 1-800-332-8732

METER PEDESTAL 200 AMP UNDERGROUND

DRAWN BY: KEN HODGE DATE: 3 - 10 - 94

SCALE: NONE SHEET 2 OF 2

THIS INSTALLATION MUST CONFORM TO THE NEC AND ANY APPLICABLE LOCAL CODES AND ORDINANCES. SEE LOCAL AUTHORITIES FOR ANY REQUIREMENTS BEYOND THESE LISTED.